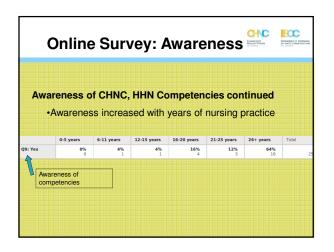

## Focus Group Theme: Leadership Management/Leadership but not Front Line Nurses "...our practice quality and risk educators would be the most familiar with them" "Health services is most familiar, but not front line staff." "...these kind of documents often remain with systems level folks and seldom make it to front line." "...not being accessible to front line nurses, to not necessarily having support from upper management to use them."























## Online Survey: Facilitators

- Managers were considered to be the #1 supporters within the organization that promote the dissemination of the competencies
- Education on competencies was identified as the main support needed in the future to increase utilization and dissemination











## Recommendations from Recommend

- Need to increase accessibility of HHN
  Competencies
  - Make competencies more accessible online (i.e., consider read-only format and costs associated)
  - Promote HHN Competencies, including how to access
  - Develop strategies to ensure HHN Competencies reach front line staff (targeted approaches)



- Need to develop formalized processes to ensure HHN Competencies are applied and integrated into practice
  - Gather examples of job descriptions, perform