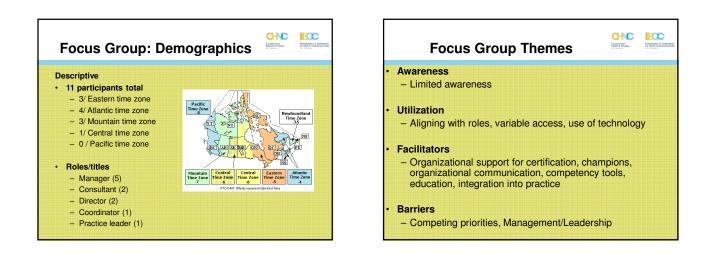

## Focus Group Theme: Leadership Management/Leadership but not Front Line Nurses "...our practice quality and risk educators would be the most familiar with them" "Health services is most familiar, but not front line staff." "...these kind of documents often remain with systems level folks and seldom make it to front line." "...not being accessible to front line nurses, to not necessarily having support from upper management to use them."























## Online Survey: Facilitators

- Managers were considered to be the #1 supporters within the organization that promote the dissemination of the competencies
- Education on competencies was identified as the main support needed in the future to increase utilization and dissemination











## Recommendations from Recom