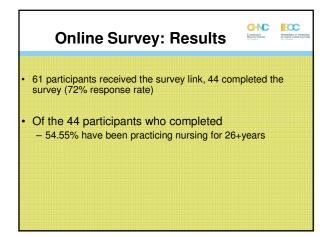

## Focus Group Theme: Leadership Management/Leadership but not Front Line Nurses "...our practice quality and risk educators would be the most familiar with them" "Health services is most familiar, but not front line staff." "...these kind of documents often remain with systems level folks and seldom make it to front line." "...not being accessible to front line nurses, to not necessarily having support from upper management to use them."























## Online Survey: Facilitators

- Managers were considered to be the #1 supporters within the organization that promote the dissemination of the competencies
- Education on competencies was identified as the main support needed in the future to increase utilization and dissemination











## Recommendations from Recommend

- Need to increase accessibility of HHN
  Competencies
  - Make competencies more accessible online (i.e., consider read-only format and costs associated)
  - Promote HHN Competencies, including how to access
  - Develop strategies to ensure HHN Competencies reach front line staff (targeted approaches)



- Need to develop formalized processes to ensure HHN Competencies are applied and integrated into practice
  - Gather examples of job descriptions, per