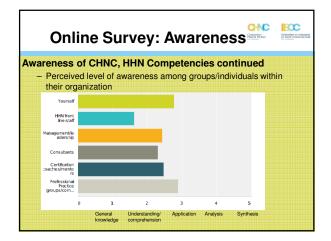

## Focus Group Theme: Leadership Management/Leadership but not Front Line Nurses "...our practice quality and risk educators would be the most familiar with them" "Health services is most familiar, but not front line staff." "...these kind of documents often remain with systems level folks and seldom make it to front line." "...not being accessible to front line nurses, to not necessarily having support from upper management to use them."























## Online Survey: Facilitators

- Managers were considered to be the #1 supporters within the organization that promote the dissemination of the competencies
- Education on competencies was identified as the main support needed in the future to increase utilization and dissemination











## Recommendations from Recommend

- Need to increase accessibility of HHN
  Competencies
  - Make competencies more accessible online (i.e., consider read-only format and costs associated)
  - Promote HHN Competencies, including how to access
  - Develop strategies to ensure HHN Competencies reach front line staff (targeted approaches)



- Need to develop formalized processes to ensure HHN Competencies are applied and integrated into practice
  - Gather examples of job descriptions, perfo