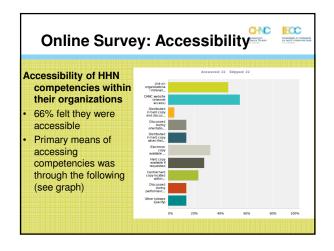

## Recommendations from Recommend

- Need to increase accessibility of HHN
  Competencies
  - Make competencies more accessible online (i.e., consider read-only format and costs associated)
  - Promote HHN Competencies, including how to access
  - Develop strategies to ensure HHN Competencies reach front line staff (targeted approaches)