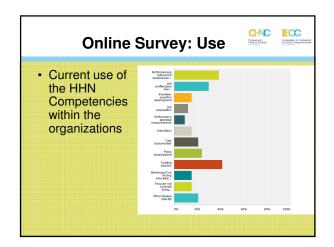

## Focus Group Theme: Leadership Management/Leadership but not Front Line Nurses "...our practice quality and risk educators would be the most familiar with them" "Health services is most familiar, but not front line staff." "...these kind of documents often remain with systems level folks and seldom make it to front line." "...not being accessible to front line nurses, to not necessarily having support from upper management to use them."























## Online Survey: Facilitators

- Managers were considered to be the #1 supporters within the organization that promote the dissemination of the competencies
- Education on competencies was identified as the main support needed in the future to increase utilization and dissemination











## Recommendations from Recommend

- Need to increase accessibility of HHN
  Competencies
  - Make competencies more accessible online (i.e., consider read-only format and costs associated)
  - Promote HHN Competencies, including how to access
  - Develop strategies to ensure HHN Competencies reach front line staff (targeted approaches)



- Need to develop formalized processes to ensure HHN Competencies are applied and integrated into practice
  - Gather examples of job descriptions, performance m