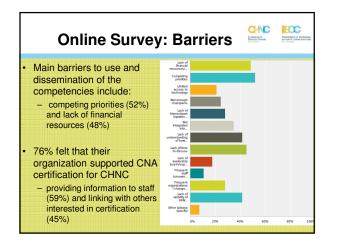

## Focus Group Theme: Leadership Management/Leadership but not Front Line Nurses "...our practice quality and risk educators would be the most familiar with them" "Health services is most familiar, but not front line staff." "...these kind of documents often remain with systems level folks and seldom make it to front line." "...not being accessible to front line nurses, to not necessarily having support from upper management to use them."























## Online Survey: Facilitators

- Managers were considered to be the #1 supporters within the organization that promote the dissemination of the competencies
- Education on competencies was identified as the main support needed in the future to increase utilization and dissemination











## Recommendations from Recommend

- Need to increase accessibility of HHN
  Competencies
  - Make competencies more accessible online (i.e., consider read-only format and costs associated)
  - Promote HHN Competencies, including how to access
  - Develop strategies to ensure HHN Competencies reach front line staff (targeted approaches)



- Need to develop formalized processes to ensure HHN Competencies are applied and integrated into practice
  - Gather examples of job descriptions, performance measurements, performance appraisals which integrate HHN Competencies
  - Integrate HHN Competencies within professional development tools within organization (ensures integration to practice)
  - Integrate HHN Competency discussions within team meetings (regular discussion to ensure integ